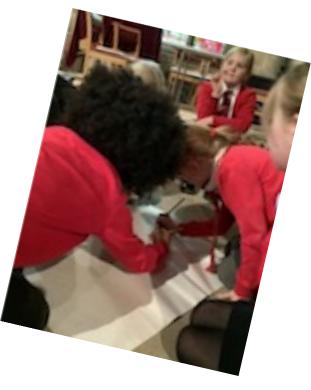

Worship council have undertaken training on Worship Council Spiritual Ambassador. This day was filled of brilliant ideas that we can bring back to school different prayer areas. The Worship Council will also be undertaking a greater role in Worships in school.