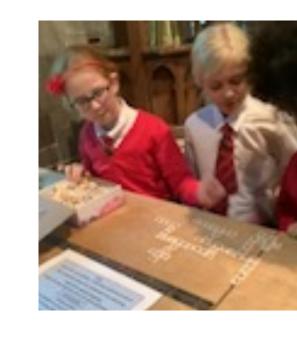

Worship council have undertaken training on Worship Council Spiritual Ambassador. This day was filled of brilliant ideas that we can bring back to school different prayer areas. The Worship Council will also be undertaking a greater role in Worships in school.